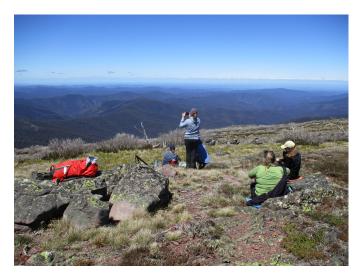

## **Ben Cruachan Walking Club - Walk Preview**

| Please register with Walk Leader before the day of the walk. See website: <u>https://bcwc.au/</u> |                                                                                                                                                                                                                                                                                                                                                                                                                                                                                                                                                                                                                                                   |        |                |                                      |        |        |             |
|---------------------------------------------------------------------------------------------------|---------------------------------------------------------------------------------------------------------------------------------------------------------------------------------------------------------------------------------------------------------------------------------------------------------------------------------------------------------------------------------------------------------------------------------------------------------------------------------------------------------------------------------------------------------------------------------------------------------------------------------------------------|--------|----------------|--------------------------------------|--------|--------|-------------|
| Walk:                                                                                             | Mt Wellington                                                                                                                                                                                                                                                                                                                                                                                                                                                                                                                                                                                                                                     |        |                |                                      |        |        |             |
| Area:                                                                                             | Alpine National Park                                                                                                                                                                                                                                                                                                                                                                                                                                                                                                                                                                                                                              |        |                | Maps 8223-2-S and 8222-1-N           |        |        |             |
| Date:                                                                                             | Sat 17 <sup>th</sup> & Sun 18 <sup>th</sup> February 2024                                                                                                                                                                                                                                                                                                                                                                                                                                                                                                                                                                                         |        |                | To be publicised in local papers? No |        |        |             |
| Grade:                                                                                            | L-4-3                                                                                                                                                                                                                                                                                                                                                                                                                                                                                                                                                                                                                                             |        |                | Style:                               | Return |        |             |
| Walk Length:                                                                                      | 16 km 320m ascent and descent                                                                                                                                                                                                                                                                                                                                                                                                                                                                                                                                                                                                                     |        | Walk Duration: | 6 hours                              |        |        |             |
| Meeting Place:                                                                                    | Shaw Creek Billabong camp area                                                                                                                                                                                                                                                                                                                                                                                                                                                                                                                                                                                                                    |        | Meeting Time:  | 4pm Saturday                         |        |        |             |
| Walk Summary:                                                                                     | On Saturday we will camp at the Shaw Creek Billabong camp area (also known as Thomastown)<br>on Kelly Lane where there is a creek, good shelter and long-drop toilet.                                                                                                                                                                                                                                                                                                                                                                                                                                                                             |        |                |                                      |        |        |             |
|                                                                                                   | On Sunday morning we will travel 20km up to the McFarlane Saddle carpark on Moroka Road<br>where the walk commences.<br>The track leads through snow gum woodland for a kilometre or so then across the heathland<br>and grasses of the Wellington Plain. We turn east at Moroka Gap and head across to the<br>ridgeline that leads to the summit of Mt Wellington (1,634m) where there are magnificent 360°<br>views of the mountains in the west to the Avon Wilderness and coast in the east. After lunch on<br>the summit we retrace our steps back to the carpark.<br>It is an option to camp Sunday night after the walk and return Monday. |        |                |                                      |        |        |             |
|                                                                                                   |                                                                                                                                                                                                                                                                                                                                                                                                                                                                                                                                                                                                                                                   |        |                |                                      |        |        |             |
| Walk Leader:                                                                                      | Peter Jennings                                                                                                                                                                                                                                                                                                                                                                                                                                                                                                                                                                                                                                    | Email: | pnjje          | nnings@gmail.com                     |        | Phone: | 0428 230444 |

Wellington Plain

Summit of Mt Wellington