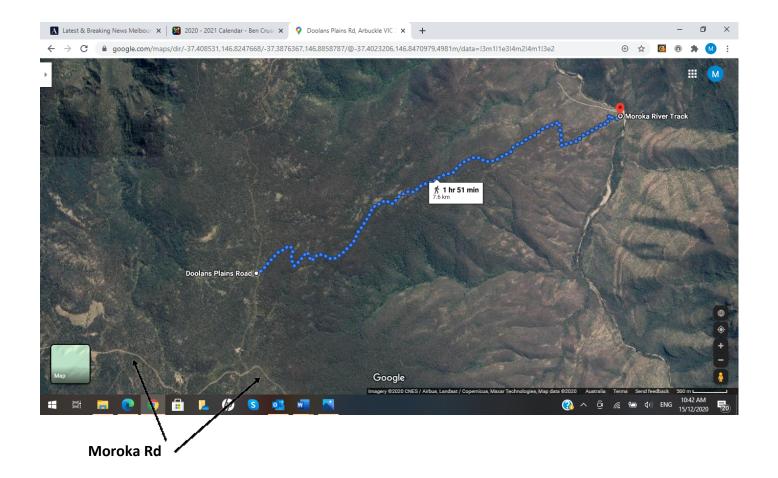

## Ben Cruachan Walking Club - Walk Preview

| Walk:          | Snowy Bluff                                                                                                                                                                                                                                                                                                                                                                                                                                                                                                                                                                                                                                                                                                             |        |                        |                                       |                                                                                                                |               |
|----------------|-------------------------------------------------------------------------------------------------------------------------------------------------------------------------------------------------------------------------------------------------------------------------------------------------------------------------------------------------------------------------------------------------------------------------------------------------------------------------------------------------------------------------------------------------------------------------------------------------------------------------------------------------------------------------------------------------------------------------|--------|------------------------|---------------------------------------|----------------------------------------------------------------------------------------------------------------|---------------|
| Area:          | Alpine National Park                                                                                                                                                                                                                                                                                                                                                                                                                                                                                                                                                                                                                                                                                                    |        |                        |                                       |                                                                                                                |               |
| Date:          | 5/6/7 Feb 21                                                                                                                                                                                                                                                                                                                                                                                                                                                                                                                                                                                                                                                                                                            |        | To be publicised in    | To be publicised in local papers? Yes |                                                                                                                |               |
| Grade:         | M-7-7                                                                                                                                                                                                                                                                                                                                                                                                                                                                                                                                                                                                                                                                                                                   |        | Style:                 |                                       | Pack carry & day walk. Two nights out & return                                                                 |               |
| Walk Length    | Total: 29km Day 1 – 8 km Day 2 – 10 km Day 3 – 8 km.                                                                                                                                                                                                                                                                                                                                                                                                                                                                                                                                                                                                                                                                    |        | Walk Duration:         | Day 1<br>Day 2<br>Day 3               | Total: 3 days, 2 nights Day 1 – 3 hrs Day 2 – 8 hrs Day 3 – 5 hrs walk followed by a drive to Glenmaggie Hall. |               |
| Meeting Place: | Glenmaggie Hall                                                                                                                                                                                                                                                                                                                                                                                                                                                                                                                                                                                                                                                                                                         |        | Meeting Time:          | 0900                                  | 0900                                                                                                           |               |
|                | Gather at the Glenmaggie Hall at 0900 to car pool. Drive to Doolan's Plain track, and then to the start of Moroka River Track from where we start walking. The walk is down a very steep and slippery surfaced Jeep Track to the Moroka River. We will camp on the river. Next morning, we will cross the river and climb a spur that leads to the back of Snowy Bluff, which is a 5 km climb without a track. We will have a great view over the Wonnangatta Valley from the top. Then we will return to our camp site on the Moroka for the night. The following day we will walk back to our car(s) and return to the Glenmaggie Hall.  Please note that registration with the Walk Leader is required for all walks |        |                        |                                       |                                                                                                                |               |
| Walk Leader:   | Oliver Raymond                                                                                                                                                                                                                                                                                                                                                                                                                                                                                                                                                                                                                                                                                                          | Email: | oliverraymond@wideband | d.net.au                              | Phone:                                                                                                         | 0411, 420 345 |