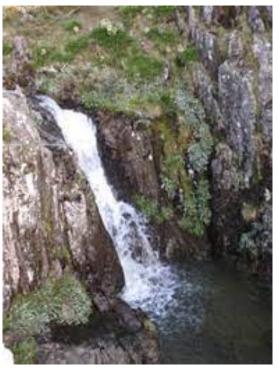

## Ben Cruachan Walking Club - Walk Preview

| Please register with Walk Leader before the day of the walk. See website: http://bencruachanwalkingclub.com/ |                                                                                                                                                                                                                                                                                                                                                                                                                                                                                                                                                                                                                                                                                                                                                                                                                                    |        |                   |                                      |        |            |
|--------------------------------------------------------------------------------------------------------------|------------------------------------------------------------------------------------------------------------------------------------------------------------------------------------------------------------------------------------------------------------------------------------------------------------------------------------------------------------------------------------------------------------------------------------------------------------------------------------------------------------------------------------------------------------------------------------------------------------------------------------------------------------------------------------------------------------------------------------------------------------------------------------------------------------------------------------|--------|-------------------|--------------------------------------|--------|------------|
| Walk:                                                                                                        | Bogong Summit and Hut Hunt                                                                                                                                                                                                                                                                                                                                                                                                                                                                                                                                                                                                                                                                                                                                                                                                         |        |                   |                                      |        |            |
| Area:                                                                                                        | Mt Bogong, Alpine National Park                                                                                                                                                                                                                                                                                                                                                                                                                                                                                                                                                                                                                                                                                                                                                                                                    |        |                   |                                      |        |            |
| Day & Date:                                                                                                  | 9 <sup>th</sup> – 13 <sup>th</sup> December 20                                                                                                                                                                                                                                                                                                                                                                                                                                                                                                                                                                                                                                                                                                                                                                                     | 021    | To be publ        | To be publicised in local papers? No |        |            |
| Grade:                                                                                                       | Hard                                                                                                                                                                                                                                                                                                                                                                                                                                                                                                                                                                                                                                                                                                                                                                                                                               |        | Style:            | Multi Day Pack Carry                 |        |            |
| Walk Length:                                                                                                 | Approx 60km                                                                                                                                                                                                                                                                                                                                                                                                                                                                                                                                                                                                                                                                                                                                                                                                                        |        | Walk<br>Duration: | 4-5 days                             |        |            |
| Meeting Place:                                                                                               | Bairnsdale                                                                                                                                                                                                                                                                                                                                                                                                                                                                                                                                                                                                                                                                                                                                                                                                                         |        | Meeting<br>Time:  | 7am                                  |        |            |
| Walk<br>Summary:                                                                                             | We will begin our walk just south of Falls Creek, head north along the AAWT to the summit of Mt Bogong. Then we go south via Cairn Creek Walking Track and Big River Firetrail back to our starting point (all going to plan!). We should be able to find five different high country huts along the way, as well as ruins and waterfalls.  Day 1 – drive Bairnsdale to Falls Creek (4hrs). Hike to Ropers Hut with side trips to two other huts. (16Km)  Day 2 – hike to Cleve Cole Hut (10Km) or Michell Refuge Hut (14km) via Howman Falls and Maddison Hut site.  Day 3 – summit Mt Bogong at 1986m and tick 'Highest Peak in Victoria' off your list. Try to find the rarely visited Cairn Creek Hut. This may require a bit of bush bashing. (12Km)  Day 4 – Continue south along the Big River Firetrail to the cars (18km) |        |                   |                                      |        |            |
|                                                                                                              |                                                                                                                                                                                                                                                                                                                                                                                                                                                                                                                                                                                                                                                                                                                                                                                                                                    |        |                   |                                      |        |            |
|                                                                                                              |                                                                                                                                                                                                                                                                                                                                                                                                                                                                                                                                                                                                                                                                                                                                                                                                                                    |        |                   |                                      |        |            |
|                                                                                                              |                                                                                                                                                                                                                                                                                                                                                                                                                                                                                                                                                                                                                                                                                                                                                                                                                                    |        |                   |                                      |        |            |
|                                                                                                              |                                                                                                                                                                                                                                                                                                                                                                                                                                                                                                                                                                                                                                                                                                                                                                                                                                    |        |                   |                                      |        |            |
|                                                                                                              | Day 5 - *an extra day has been allowed for in case of inclement weather, things not going to plan etc                                                                                                                                                                                                                                                                                                                                                                                                                                                                                                                                                                                                                                                                                                                              |        |                   |                                      |        |            |
|                                                                                                              | This will be a hard hike in a remote location, and some of the tracks we're planning on going down are only lightly trafficked with possibly some bush bashing required. Because of this only people who are experienced in alpine hiking with good gear (and able to carry 5 days' worth of food) should register.                                                                                                                                                                                                                                                                                                                                                                                                                                                                                                                |        |                   |                                      |        |            |
| Walk Leader:                                                                                                 | Becky Horsham                                                                                                                                                                                                                                                                                                                                                                                                                                                                                                                                                                                                                                                                                                                                                                                                                      | Email: | beckyhorsham@b    | igpond.com                           | Phone: | 0458470375 |