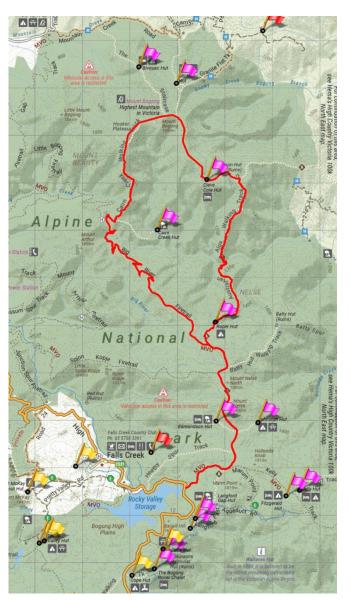

## Ben Cruachan Walking Club - Walk Preview

| Please register with Walk Leader before the day of the walk. See website: http://bencruachanwalkingclub.com/ |                                                                                                                                                                                                                                                                                                                                                                                                                                                                                                                                                                                                                                                                                                                                                                                                                                    |        |                   |                                      |        |            |
|--------------------------------------------------------------------------------------------------------------|------------------------------------------------------------------------------------------------------------------------------------------------------------------------------------------------------------------------------------------------------------------------------------------------------------------------------------------------------------------------------------------------------------------------------------------------------------------------------------------------------------------------------------------------------------------------------------------------------------------------------------------------------------------------------------------------------------------------------------------------------------------------------------------------------------------------------------|--------|-------------------|--------------------------------------|--------|------------|
| Walk:                                                                                                        | Bogong Summit and Hut Hunt                                                                                                                                                                                                                                                                                                                                                                                                                                                                                                                                                                                                                                                                                                                                                                                                         |        |                   |                                      |        |            |
| Area:                                                                                                        | Mt Bogong, Alpine National Park                                                                                                                                                                                                                                                                                                                                                                                                                                                                                                                                                                                                                                                                                                                                                                                                    |        |                   |                                      |        |            |
| Day & Date:                                                                                                  | 9 <sup>th</sup> – 13 <sup>th</sup> December 20                                                                                                                                                                                                                                                                                                                                                                                                                                                                                                                                                                                                                                                                                                                                                                                     | 021    | To be publ        | To be publicised in local papers? No |        |            |
| Grade:                                                                                                       | Hard                                                                                                                                                                                                                                                                                                                                                                                                                                                                                                                                                                                                                                                                                                                                                                                                                               |        | Style:            | Multi Day Pack Carry                 |        |            |
| Walk Length:                                                                                                 | Approx 60km                                                                                                                                                                                                                                                                                                                                                                                                                                                                                                                                                                                                                                                                                                                                                                                                                        |        | Walk<br>Duration: | 4-5 days                             |        |            |
| Meeting Place:                                                                                               | Bairnsdale                                                                                                                                                                                                                                                                                                                                                                                                                                                                                                                                                                                                                                                                                                                                                                                                                         |        | Meeting<br>Time:  | 7am                                  |        |            |
| Walk<br>Summary:                                                                                             | We will begin our walk just south of Falls Creek, head north along the AAWT to the summit of Mt Bogong. Then we go south via Cairn Creek Walking Track and Big River Firetrail back to our starting point (all going to plan!). We should be able to find five different high country huts along the way, as well as ruins and waterfalls.  Day 1 – drive Bairnsdale to Falls Creek (4hrs). Hike to Ropers Hut with side trips to two other huts. (16Km)  Day 2 – hike to Cleve Cole Hut (10Km) or Michell Refuge Hut (14km) via Howman Falls and Maddison Hut site.  Day 3 – summit Mt Bogong at 1986m and tick 'Highest Peak in Victoria' off your list. Try to find the rarely visited Cairn Creek Hut. This may require a bit of bush bashing. (12Km)  Day 4 – Continue south along the Big River Firetrail to the cars (18km) |        |                   |                                      |        |            |
|                                                                                                              |                                                                                                                                                                                                                                                                                                                                                                                                                                                                                                                                                                                                                                                                                                                                                                                                                                    |        |                   |                                      |        |            |
|                                                                                                              |                                                                                                                                                                                                                                                                                                                                                                                                                                                                                                                                                                                                                                                                                                                                                                                                                                    |        |                   |                                      |        |            |
|                                                                                                              |                                                                                                                                                                                                                                                                                                                                                                                                                                                                                                                                                                                                                                                                                                                                                                                                                                    |        |                   |                                      |        |            |
|                                                                                                              |                                                                                                                                                                                                                                                                                                                                                                                                                                                                                                                                                                                                                                                                                                                                                                                                                                    |        |                   |                                      |        |            |
|                                                                                                              | Day 5 - *an extra day has been allowed for in case of inclement weather, things not going to plan etc                                                                                                                                                                                                                                                                                                                                                                                                                                                                                                                                                                                                                                                                                                                              |        |                   |                                      |        |            |
|                                                                                                              | This will be a hard hike in a remote location, and some of the tracks we're planning on going down are only lightly trafficked with possibly some bush bashing required. Because of this only people who are experienced in alpine hiking with good gear (and able to carry 5 days' worth of food) should register.                                                                                                                                                                                                                                                                                                                                                                                                                                                                                                                |        |                   |                                      |        |            |
| Walk Leader:                                                                                                 | Becky Horsham                                                                                                                                                                                                                                                                                                                                                                                                                                                                                                                                                                                                                                                                                                                                                                                                                      | Email: | beckyhorsham@b    | igpond.com                           | Phone: | 0458470375 |