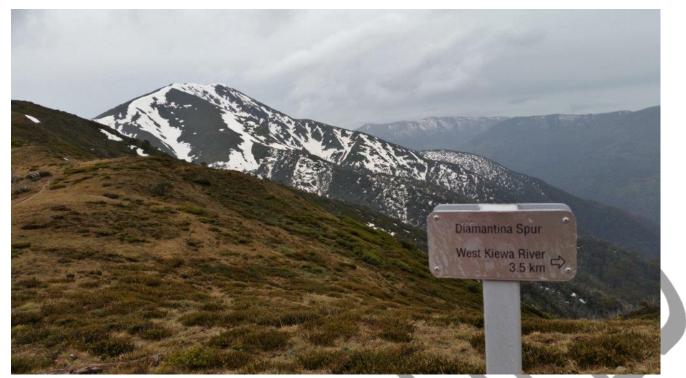

## Ben Cruachan Walking Club - Walk Preview

| Γ                | T                                                                                                                                                                                                                                                                                                                                                                                                                                                                                                                                                                                                   |            |          |             |                                            |         | 1            |
|------------------|-----------------------------------------------------------------------------------------------------------------------------------------------------------------------------------------------------------------------------------------------------------------------------------------------------------------------------------------------------------------------------------------------------------------------------------------------------------------------------------------------------------------------------------------------------------------------------------------------------|------------|----------|-------------|--------------------------------------------|---------|--------------|
| Walk:            | Mt FEATHERTOP                                                                                                                                                                                                                                                                                                                                                                                                                                                                                                                                                                                       |            |          |             |                                            |         |              |
| Area:            | ALPINE NATIONAL PARK                                                                                                                                                                                                                                                                                                                                                                                                                                                                                                                                                                                |            |          |             |                                            |         |              |
| Date:            | Fri 21 <sup>st</sup> - Sun 23 <sup>rd</sup> Oct<br>2022                                                                                                                                                                                                                                                                                                                                                                                                                                                                                                                                             | ober       | To be pu | blicised in | local papers?                              |         | Yes          |
| Grade:           | L - 7 - 3                                                                                                                                                                                                                                                                                                                                                                                                                                                                                                                                                                                           |            | Style:   |             | 3 day Pack carry with<br>Overnight camping |         |              |
| Walk Length:     | Day 1: 10km                                                                                                                                                                                                                                                                                                                                                                                                                                                                                                                                                                                         |            | Walk Du  | ration:     | Day 1:                                     | 3.5hrs  |              |
|                  | Day 2: 6km                                                                                                                                                                                                                                                                                                                                                                                                                                                                                                                                                                                          |            |          |             | Day 2:                                     | 4hrs    |              |
|                  | Day 3: 13km                                                                                                                                                                                                                                                                                                                                                                                                                                                                                                                                                                                         |            |          |             | Day 3:                                     | 5hrs    |              |
| Meeting Place:   | Howitt Park – Lucknov                                                                                                                                                                                                                                                                                                                                                                                                                                                                                                                                                                               | v, Bairnsd | ale      |             | Meetin                                     | g Time: | 8:00 am      |
| Walk<br>Summary: | This walk which was initially scheduled for early Oct has now been re-scheduled to late October. Taking place over 3 days and covering approximately 30km the walk is aimed at completing a circuit starting from Diamantina saddle.                                                                                                                                                                                                                                                                                                                                                                |            |          |             |                                            |         |              |
|                  | To begin, we travel to Mt Hotham and beyond to Diamantina Hut. From Diamantina we walk out along the well-known Razorback ridge line which takes us all the way to Mt Feathertop. Depending on "traffic" we will either camp in the saddle at Federation Hut or Molly Hill located nearby.                                                                                                                                                                                                                                                                                                          |            |          |             |                                            |         |              |
|                  | Day 2, we hike to the summit of Feathertop and take in the surrounding views which include Mt Hotham, Mt Bogong, Jaimathang, Mt Buffalo and more. We then return to camp and pack up to continue our hike around to MUMC Hut where we will set up camp for the night. For those who are keen the option to watch the sunset from the top of Mt Feathertop is a possibility – so long as you have a good headtorch and the weather conditions allow.                                                                                                                                                 |            |          |             |                                            |         |              |
|                  | Day 3: Rising early we pack and hike back to Federation Hut stopping for morning tea and then continue down Bungalow Spur to arrive at Harrietville. All going according to plan we catch the 1:45pm Alps Link bus in Harrietville at a cost of \$4.50pp back to Diamantina Spur, thus completing our circuit walk.  Although this walk is scheduled in Spring, participants will need to be prepared for wintery conditions as sudden changes in weather and the higher altitude may result in snow being encountered at any time of year.  NB: This walk replaces the scheduled walk to Mt Bogong |            |          |             |                                            |         |              |
|                  |                                                                                                                                                                                                                                                                                                                                                                                                                                                                                                                                                                                                     |            |          |             |                                            |         |              |
| Walk Leader:     |                                                                                                                                                                                                                                                                                                                                                                                                                                                                                                                                                                                                     |            |          | orf@bigpor  |                                            | Phone:  | 0402 089 404 |

On approach to Mt Feathertop from along the Razorback