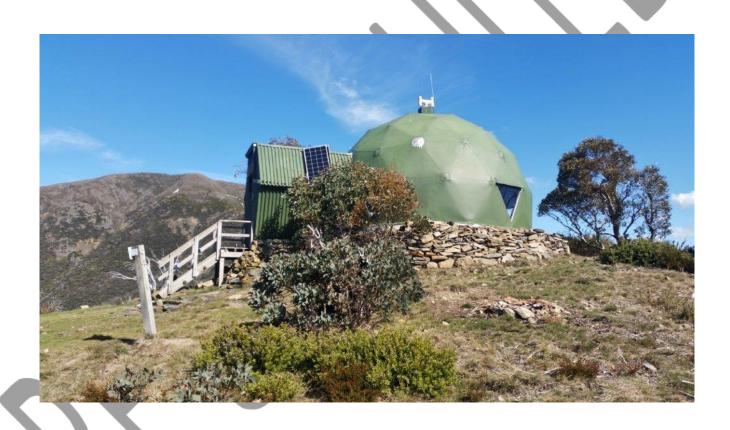

## Ben Cruachan Walking Club - Walk Preview

| Γ                | T                                                                                                                                                                                                                                                                                                                                                                                                                                                                                                                                                                                                   |            |          |             |                                            |         | 1            |
|------------------|-----------------------------------------------------------------------------------------------------------------------------------------------------------------------------------------------------------------------------------------------------------------------------------------------------------------------------------------------------------------------------------------------------------------------------------------------------------------------------------------------------------------------------------------------------------------------------------------------------|------------|----------|-------------|--------------------------------------------|---------|--------------|
| Walk:            | Mt FEATHERTOP                                                                                                                                                                                                                                                                                                                                                                                                                                                                                                                                                                                       |            |          |             |                                            |         |              |
| Area:            | ALPINE NATIONAL PARK                                                                                                                                                                                                                                                                                                                                                                                                                                                                                                                                                                                |            |          |             |                                            |         |              |
| Date:            | Fri 21 <sup>st</sup> - Sun 23 <sup>rd</sup> Oct<br>2022                                                                                                                                                                                                                                                                                                                                                                                                                                                                                                                                             | ober       | To be pu | blicised in | local papers?                              |         | Yes          |
| Grade:           | L - 7 - 3                                                                                                                                                                                                                                                                                                                                                                                                                                                                                                                                                                                           |            | Style:   |             | 3 day Pack carry with<br>Overnight camping |         |              |
| Walk Length:     | Day 1: 10km                                                                                                                                                                                                                                                                                                                                                                                                                                                                                                                                                                                         |            | Walk Du  | ration:     | Day 1:                                     | 3.5hrs  |              |
|                  | Day 2: 6km                                                                                                                                                                                                                                                                                                                                                                                                                                                                                                                                                                                          |            |          |             | Day 2:                                     | 4hrs    |              |
|                  | Day 3: 13km                                                                                                                                                                                                                                                                                                                                                                                                                                                                                                                                                                                         |            |          |             | Day 3:                                     | 5hrs    |              |
| Meeting Place:   | Howitt Park – Lucknov                                                                                                                                                                                                                                                                                                                                                                                                                                                                                                                                                                               | v, Bairnsd | ale      |             | Meetin                                     | g Time: | 8:00 am      |
| Walk<br>Summary: | This walk which was initially scheduled for early Oct has now been re-scheduled to late October. Taking place over 3 days and covering approximately 30km the walk is aimed at completing a circuit starting from Diamantina saddle.                                                                                                                                                                                                                                                                                                                                                                |            |          |             |                                            |         |              |
|                  | To begin, we travel to Mt Hotham and beyond to Diamantina Hut. From Diamantina we walk out along the well-known Razorback ridge line which takes us all the way to Mt Feathertop. Depending on "traffic" we will either camp in the saddle at Federation Hut or Molly Hill located nearby.                                                                                                                                                                                                                                                                                                          |            |          |             |                                            |         |              |
|                  | Day 2, we hike to the summit of Feathertop and take in the surrounding views which include Mt Hotham, Mt Bogong, Jaimathang, Mt Buffalo and more. We then return to camp and pack up to continue our hike around to MUMC Hut where we will set up camp for the night. For those who are keen the option to watch the sunset from the top of Mt Feathertop is a possibility – so long as you have a good headtorch and the weather conditions allow.                                                                                                                                                 |            |          |             |                                            |         |              |
|                  | Day 3: Rising early we pack and hike back to Federation Hut stopping for morning tea and then continue down Bungalow Spur to arrive at Harrietville. All going according to plan we catch the 1:45pm Alps Link bus in Harrietville at a cost of \$4.50pp back to Diamantina Spur, thus completing our circuit walk.  Although this walk is scheduled in Spring, participants will need to be prepared for wintery conditions as sudden changes in weather and the higher altitude may result in snow being encountered at any time of year.  NB: This walk replaces the scheduled walk to Mt Bogong |            |          |             |                                            |         |              |
|                  |                                                                                                                                                                                                                                                                                                                                                                                                                                                                                                                                                                                                     |            |          |             |                                            |         |              |
| Walk Leader:     |                                                                                                                                                                                                                                                                                                                                                                                                                                                                                                                                                                                                     |            |          | orf@bigpor  |                                            | Phone:  | 0402 089 404 |

## Approaching Federation Hut