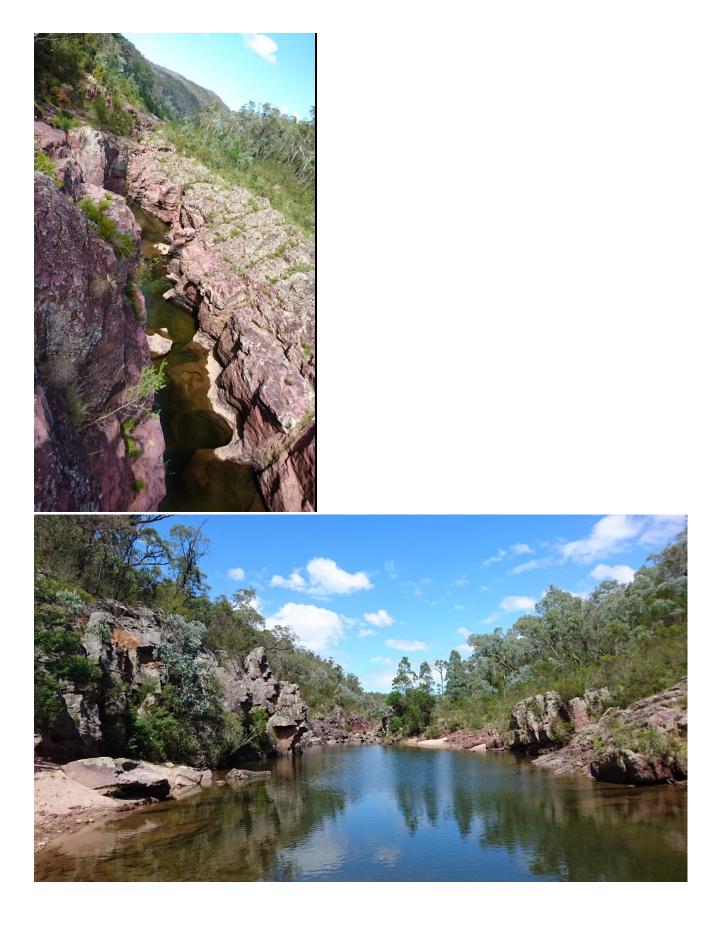

## **Ben Cruachan Walking Club - Walk Preview**

| Please register with Walk Leader before the day of the walk. See website: <u>http://bencruachanwalkingclub.com/</u> |                                                                                                                                                                                                                                                                                                                                                                                                                                                                                                                                                                                                                                                                                                                                                                                                                                                                                                                                                                                                                                                                                                                                                 |          |                                       |            |        |              |
|---------------------------------------------------------------------------------------------------------------------|-------------------------------------------------------------------------------------------------------------------------------------------------------------------------------------------------------------------------------------------------------------------------------------------------------------------------------------------------------------------------------------------------------------------------------------------------------------------------------------------------------------------------------------------------------------------------------------------------------------------------------------------------------------------------------------------------------------------------------------------------------------------------------------------------------------------------------------------------------------------------------------------------------------------------------------------------------------------------------------------------------------------------------------------------------------------------------------------------------------------------------------------------|----------|---------------------------------------|------------|--------|--------------|
| Walk:                                                                                                               | Dermody's Camp to The Channel                                                                                                                                                                                                                                                                                                                                                                                                                                                                                                                                                                                                                                                                                                                                                                                                                                                                                                                                                                                                                                                                                                                   |          |                                       |            |        |              |
| Area:                                                                                                               | Avon – Mt Hedrick Scenic Reserve                                                                                                                                                                                                                                                                                                                                                                                                                                                                                                                                                                                                                                                                                                                                                                                                                                                                                                                                                                                                                                                                                                                |          |                                       |            |        |              |
| Day & Date:                                                                                                         | Saturday 12th Deceml                                                                                                                                                                                                                                                                                                                                                                                                                                                                                                                                                                                                                                                                                                                                                                                                                                                                                                                                                                                                                                                                                                                            | ber 2020 | To be publicised in local papers? Yes |            |        |              |
| Grade:                                                                                                              | M - 5 - 5                                                                                                                                                                                                                                                                                                                                                                                                                                                                                                                                                                                                                                                                                                                                                                                                                                                                                                                                                                                                                                                                                                                                       |          | Style:                                | Day Return |        |              |
| Walk Length:                                                                                                        | 11km                                                                                                                                                                                                                                                                                                                                                                                                                                                                                                                                                                                                                                                                                                                                                                                                                                                                                                                                                                                                                                                                                                                                            |          | Walk<br>Duration:                     | 5 ½ hours  |        |              |
| Meeting Place:                                                                                                      | Newry Golf Club<br>Three Chain Road, New                                                                                                                                                                                                                                                                                                                                                                                                                                                                                                                                                                                                                                                                                                                                                                                                                                                                                                                                                                                                                                                                                                        | wry      | Meeting<br>Time:                      | 8:30am     |        |              |
| Walk<br>Summary:                                                                                                    | Three Chain Road, NewryTime:This walk is in the Avon-Mt Hedrick Scenic reserve and takes us to a part of the Avon<br>River that is very different from what we are familiar with at Stratford. Here, the river<br>has cut through a section of sandstone, forming a narrow mini-gorge.Starting at Dermody's camp, we follow the Avon River Walking Track upstream, crossing<br>through gullies and climbing to vantage points with views over the river. Arriving at The<br>Channel, we will first walk along the top of the gorge and peer down into the deep rock<br>pools. We will then make our way back to the mouth of the gorge to have lunch.<br>Providing the weather is warm enough, there will be time for a paddle or swim here too<br>(water sandals/shoes or thongs are recommended as the riverbed has sharp, pointy<br>rocks). After lunch, we will follow the same track back to Dermody's Camp.Topographical Map: Valencia Creek 8222-2-1 1:25,000<br>Rooftop Map: Dargo - Wonnangatta Adventure Map 1:100,000Dermody's camp is approximately 15km from The Newry Golf Club on gravel roads but<br>suitable for 2WD vehicles. |          |                                       |            |        |              |
| Walk Leader:                                                                                                        | Jodie Wigg                                                                                                                                                                                                                                                                                                                                                                                                                                                                                                                                                                                                                                                                                                                                                                                                                                                                                                                                                                                                                                                                                                                                      | Email:   | jodiewigg@gmail.                      | com        | Phone: | 0411 631 862 |