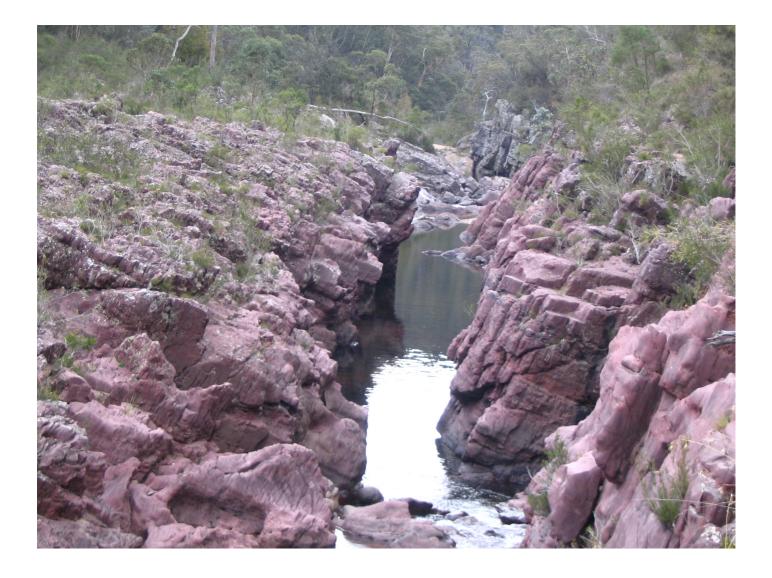

## Ben Cruachan Walking Club - Walk Preview

1

| Please register with Walk Leader before the day of the walk. See website: Upcoming Walks - Ben Cruachan Walking Club |                                                                                                                                                                                                                                                                                                                                                                                                                                                                                                                                                                                                                                                                                                                                                                                                                                                                                                                                                                                                                                                                                                                                                                                                                                                                                                                                                                                                                                                              |         |                            |                    |                    |          |
|----------------------------------------------------------------------------------------------------------------------|--------------------------------------------------------------------------------------------------------------------------------------------------------------------------------------------------------------------------------------------------------------------------------------------------------------------------------------------------------------------------------------------------------------------------------------------------------------------------------------------------------------------------------------------------------------------------------------------------------------------------------------------------------------------------------------------------------------------------------------------------------------------------------------------------------------------------------------------------------------------------------------------------------------------------------------------------------------------------------------------------------------------------------------------------------------------------------------------------------------------------------------------------------------------------------------------------------------------------------------------------------------------------------------------------------------------------------------------------------------------------------------------------------------------------------------------------------------|---------|----------------------------|--------------------|--------------------|----------|
| Walk:                                                                                                                | AVON CHANNEL                                                                                                                                                                                                                                                                                                                                                                                                                                                                                                                                                                                                                                                                                                                                                                                                                                                                                                                                                                                                                                                                                                                                                                                                                                                                                                                                                                                                                                                 |         |                            |                    |                    |          |
| Area:                                                                                                                | AVON - MT HEDRICK SCENIC RESERVE                                                                                                                                                                                                                                                                                                                                                                                                                                                                                                                                                                                                                                                                                                                                                                                                                                                                                                                                                                                                                                                                                                                                                                                                                                                                                                                                                                                                                             |         |                            |                    |                    |          |
| Date:                                                                                                                | Saturday 18 March 2023 To be publicised in local papers? No                                                                                                                                                                                                                                                                                                                                                                                                                                                                                                                                                                                                                                                                                                                                                                                                                                                                                                                                                                                                                                                                                                                                                                                                                                                                                                                                                                                                  |         |                            |                    |                    |          |
| Grade:                                                                                                               | M - 5 - 5                                                                                                                                                                                                                                                                                                                                                                                                                                                                                                                                                                                                                                                                                                                                                                                                                                                                                                                                                                                                                                                                                                                                                                                                                                                                                                                                                                                                                                                    |         | Style:                     | Day wa             | Day walk - circuit |          |
| Walk Length:                                                                                                         | 11.5 km, 250m total climb/descent                                                                                                                                                                                                                                                                                                                                                                                                                                                                                                                                                                                                                                                                                                                                                                                                                                                                                                                                                                                                                                                                                                                                                                                                                                                                                                                                                                                                                            |         | nt Walk Duratio            | on: 5 hours        | 5 hours            |          |
| Meeting Place:                                                                                                       | Macalister River Park, Maffra                                                                                                                                                                                                                                                                                                                                                                                                                                                                                                                                                                                                                                                                                                                                                                                                                                                                                                                                                                                                                                                                                                                                                                                                                                                                                                                                                                                                                                |         | Meeting Tim                | <b>ie:</b> 9.30 an | 9.30 am            |          |
| Walk Summary:                                                                                                        | This walk takes us to a part of the Avon River that is very different from what we are<br>familiar with at Stratford. Here the river has excavated a path through the Lower<br>Carboniferous siltstone and sandstone, forming a narrow mini-gorge. The first 400m of<br>the foot track follows the Channel, with good views into the deep pools. From there the<br>track climbs away from the river with some good scenic views. After lunch we follow<br>gravel roads away from the river, then return to the foot track alongside the river to make<br>the loop. Although most of the walk is on good walking track or road, there are some<br>short steep climbs and descents, and some short sections of track that are rocky<br>underfoot.<br>Topographical Map: Valencia Creek 8222-2-1 1:25,000<br>Rooftop Map: Dargo - Wonnangatta Adventure Map 1:100,000<br>Getting there - the last 6 km of the access road is gravel with a few steep bits, but OK for<br>ordinary cars. It is dusty after dry weather.<br>Meeting place: Macalister River Park, Maffra.<br>From Traralgon - immediately after crossing Macalister River as you enter Maffra, turn<br>right into McMahon Drive (opposite Macalister Hotel). After 150m there is a parking area<br>on the right. Meet here.<br>From Stratford - follow the main street through Maffra. Just before the river crossing,<br>McMahon Drive is on the left (Macalister Tyre Service is on the corner) |         |                            |                    |                    |          |
| Walk Leader:                                                                                                         | Geoff Mattingley                                                                                                                                                                                                                                                                                                                                                                                                                                                                                                                                                                                                                                                                                                                                                                                                                                                                                                                                                                                                                                                                                                                                                                                                                                                                                                                                                                                                                                             | Empoils | geoffmatt@aussiebr<br>m.au | oadband.co         | Phone:             | 51522916 |