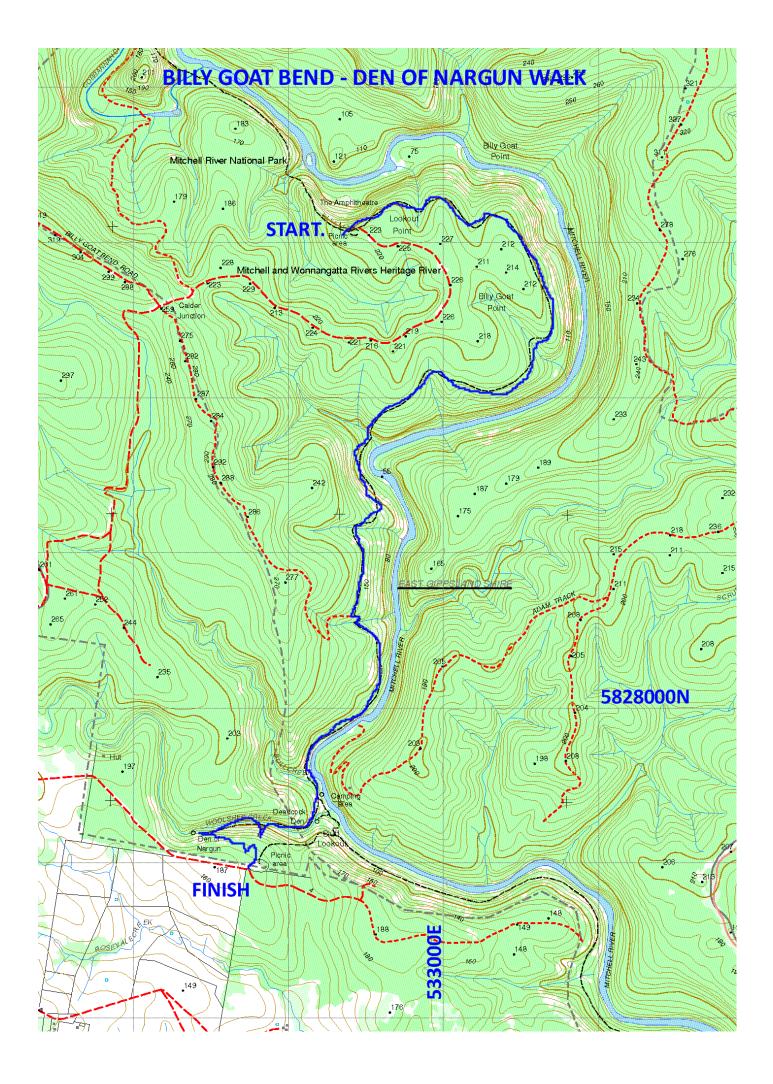

## Ben Cruachan Walking Club - Walk Preview

| Walk:                     | BILLY GOAT BEND TO DEN OF NARGUN                                                                                                                                                                                                                                                                                                                                                                                                                                                                                                                                                                                                                                                                                                                |        |                                                     |                             |                                         |
|---------------------------|-------------------------------------------------------------------------------------------------------------------------------------------------------------------------------------------------------------------------------------------------------------------------------------------------------------------------------------------------------------------------------------------------------------------------------------------------------------------------------------------------------------------------------------------------------------------------------------------------------------------------------------------------------------------------------------------------------------------------------------------------|--------|-----------------------------------------------------|-----------------------------|-----------------------------------------|
| Area:                     | MITCHELL RIVER NATIONAL PARK                                                                                                                                                                                                                                                                                                                                                                                                                                                                                                                                                                                                                                                                                                                    |        |                                                     |                             |                                         |
| Date:                     | Saturday 30 Novembe                                                                                                                                                                                                                                                                                                                                                                                                                                                                                                                                                                                                                                                                                                                             | r 2019 | To be publicised in local papers                    | ers? Yes                    |                                         |
| Grade:                    | S - 6 - 3                                                                                                                                                                                                                                                                                                                                                                                                                                                                                                                                                                                                                                                                                                                                       |        | Style:                                              | One Way With Car<br>Shuffle |                                         |
| Walk<br>Length:           | ~ 8 Kms                                                                                                                                                                                                                                                                                                                                                                                                                                                                                                                                                                                                                                                                                                                                         |        | Walk Duration:                                      | 5 Hours                     |                                         |
| Meeting<br>Place:<br>Walk | Stratford<br>Beverley's Road<br>This walk will follow th                                                                                                                                                                                                                                                                                                                                                                                                                                                                                                                                                                                                                                                                                        |        | Meeting Time:<br>ell River from Billy Goat Bend and | or<br>Beverley<br>8:45 am   | l @ 8:00 am<br>/'s Road @<br>phitheatre |
| Summary:                  | downstream to the Den of Nargun. This is one of the few un-dammed rivers in<br>Victoria with great rapids and plenty to look at, including rocky bluffs on the Eastern<br>shore and remnant rainforest gullies on the Western shore. The walk follows the<br>Western side of the river on a well-made track which passes through numerous<br>shady gullies. This area is known for its diversity of flora including the Xanthorrhoea<br>Minor, a small version of the grass tree, which may be in flower at this time. Near the<br>end of the walk we will visit the Den of Nargun and Deadcock Den, places which are<br>especially significant for indigenous Australians.<br>Please register with the Walk Leader before the day of the walk. |        |                                                     |                             |                                         |
| Walk<br>Leader:           |                                                                                                                                                                                                                                                                                                                                                                                                                                                                                                                                                                                                                                                                                                                                                 |        | gelaroughley@bigpond.com                            | Phone:                      | 0423089203                              |