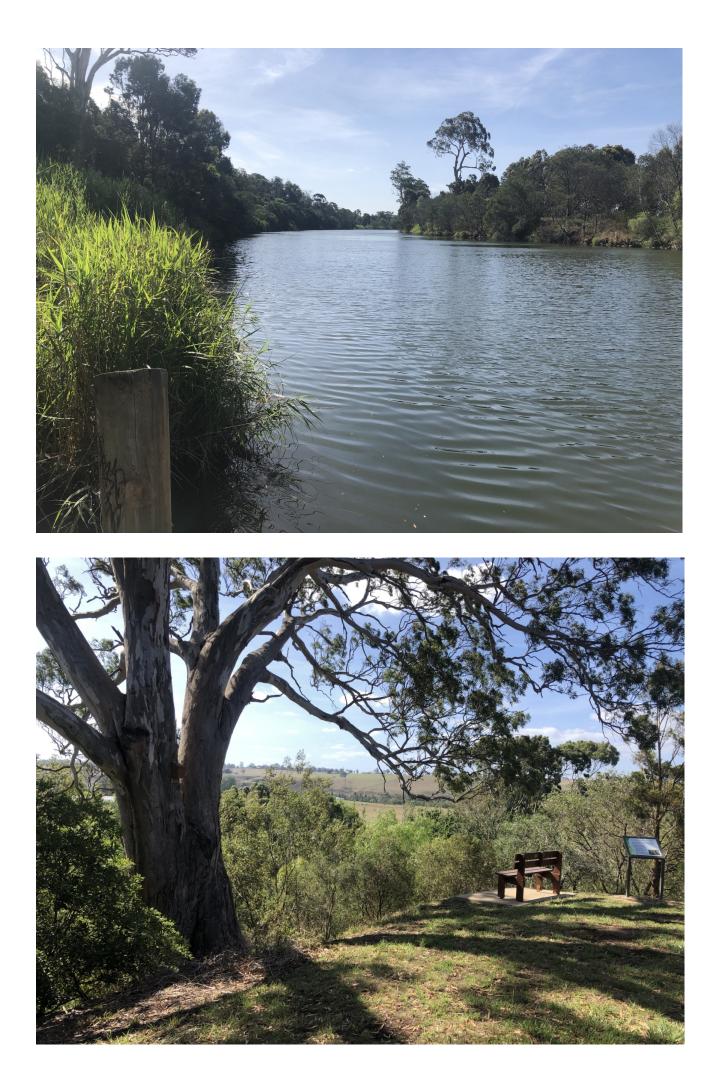

## **Ben Cruachan Walking Club - Walk Preview**

| Please register  | r with Walk Leader before                                                                                                                                                                                                                                                                                                                                                                                                                                                                                                                                                                                                                                                                                                                                                                                                                                                                                       | the day of                                                | the walk. See webs | ite: <u>http://bencrua</u> | achanwall  | kingclub.com/ |
|------------------|-----------------------------------------------------------------------------------------------------------------------------------------------------------------------------------------------------------------------------------------------------------------------------------------------------------------------------------------------------------------------------------------------------------------------------------------------------------------------------------------------------------------------------------------------------------------------------------------------------------------------------------------------------------------------------------------------------------------------------------------------------------------------------------------------------------------------------------------------------------------------------------------------------------------|-----------------------------------------------------------|--------------------|----------------------------|------------|---------------|
| Walk:            | Mitchell River - Picnic Point                                                                                                                                                                                                                                                                                                                                                                                                                                                                                                                                                                                                                                                                                                                                                                                                                                                                                   |                                                           |                    |                            |            |               |
| Area:            | Bairnsdale                                                                                                                                                                                                                                                                                                                                                                                                                                                                                                                                                                                                                                                                                                                                                                                                                                                                                                      |                                                           |                    |                            |            |               |
| Day & Date:      | Saturday 23rd May 20                                                                                                                                                                                                                                                                                                                                                                                                                                                                                                                                                                                                                                                                                                                                                                                                                                                                                            | y 23rd May 2020 <b>To be publicised in local papers</b> ? |                    |                            | Yes / No   |               |
| Grade:           | S-3-2<br>Easy                                                                                                                                                                                                                                                                                                                                                                                                                                                                                                                                                                                                                                                                                                                                                                                                                                                                                                   |                                                           | Style:             | Day Return/Circu           | rcuit      |               |
| Walk Length:     | 14km                                                                                                                                                                                                                                                                                                                                                                                                                                                                                                                                                                                                                                                                                                                                                                                                                                                                                                            |                                                           | Walk<br>Duration:  | 3 ½ hours                  |            |               |
| Meeting Place:   | Howitt Park Car Park, Bairnsdale<br>(east side of Mitchell River bridg                                                                                                                                                                                                                                                                                                                                                                                                                                                                                                                                                                                                                                                                                                                                                                                                                                          |                                                           | •                  | 10:00                      |            |               |
|                  |                                                                                                                                                                                                                                                                                                                                                                                                                                                                                                                                                                                                                                                                                                                                                                                                                                                                                                                 |                                                           |                    | Maximum of 10 participants |            |               |
|                  |                                                                                                                                                                                                                                                                                                                                                                                                                                                                                                                                                                                                                                                                                                                                                                                                                                                                                                                 |                                                           |                    | You must contac            | t the lead | er.           |
| Walk<br>Summary: | This walk is a pleasant circuit beside the Mitchell River on good paths, mostly flat. There are<br>many birds that reside in different sections of the walk, among them corellas, cormorants,<br>pelicans, fantails and sometimes gang-gangs. New ramps lead walkers around the bat colony<br>sanctuary so they are now viewed from Riverine St.<br>Old trees, both native and exotic line the river banks including spotted gums, blackwood, oak<br>and poplars. There are interpretive panels to give information to walkers explaining the history<br>of the various locations.<br>About half way, at Picnic Point we will meander around new walking paths, stop for lunch and<br>view Bairnsdale's surrounding farmland. The return walk over the Mitchell River takes us through<br>Bairnsdale's Botanic Gardens, and we may be able to get a takeaway coffee at a nearby café<br>before returning home . |                                                           |                    |                            |            |               |
| Walk Leader:     | Robyn Kercher                                                                                                                                                                                                                                                                                                                                                                                                                                                                                                                                                                                                                                                                                                                                                                                                                                                                                                   | Email:                                                    | rkercher@outlook   | .com.au                    | Phone:     | 0400592407    |

Photos on next page: