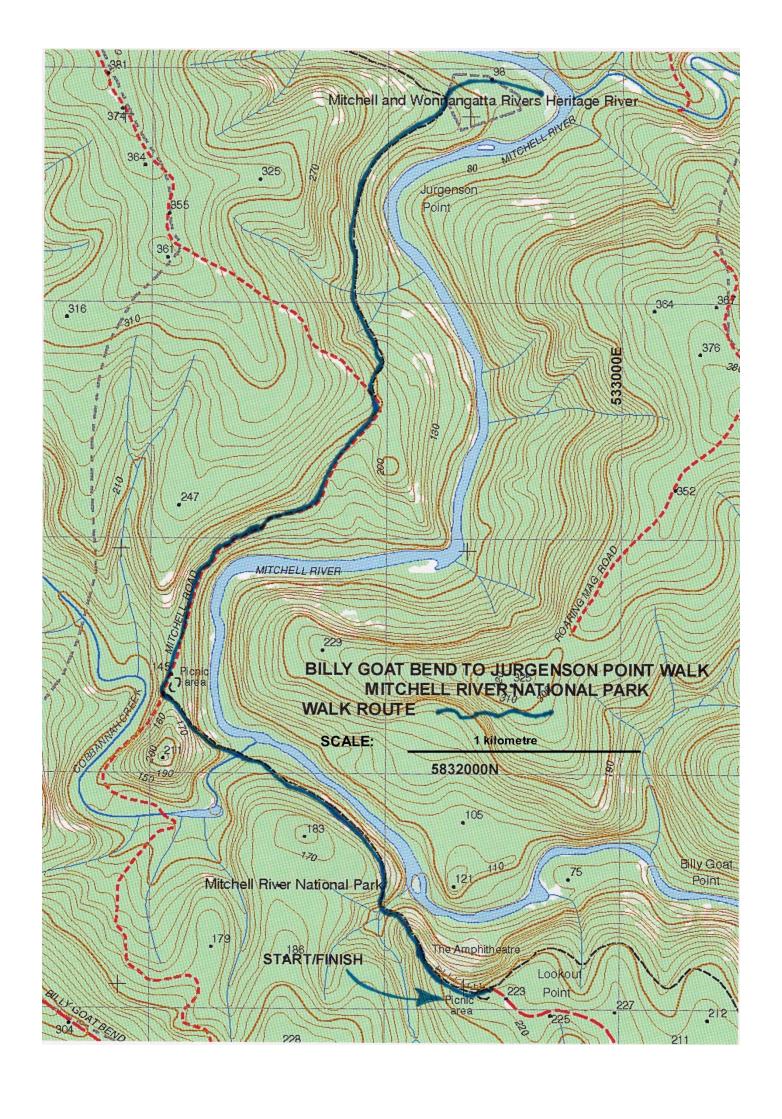

## Ben Cruachan Walking Club - Walk Preview

| Walk:            | BILLY GOAT BEND - JURGENSON POINT                                                                                                                                                                                                                                                                                                                                                                                                                                                                                                                                                                                                                                                                                                                                                                                                                                                                                                                                                                               |        |          |                    |         |            |
|------------------|-----------------------------------------------------------------------------------------------------------------------------------------------------------------------------------------------------------------------------------------------------------------------------------------------------------------------------------------------------------------------------------------------------------------------------------------------------------------------------------------------------------------------------------------------------------------------------------------------------------------------------------------------------------------------------------------------------------------------------------------------------------------------------------------------------------------------------------------------------------------------------------------------------------------------------------------------------------------------------------------------------------------|--------|----------|--------------------|---------|------------|
| Area:            | MITCHELL RIVER NATIONAL PARK                                                                                                                                                                                                                                                                                                                                                                                                                                                                                                                                                                                                                                                                                                                                                                                                                                                                                                                                                                                    |        |          |                    |         |            |
| Date:            | Saturday 31 <sup>st</sup> October 2020 To be publicised in local papers? No                                                                                                                                                                                                                                                                                                                                                                                                                                                                                                                                                                                                                                                                                                                                                                                                                                                                                                                                     |        |          |                    |         | No         |
| Grade:           | M - 8 - 3                                                                                                                                                                                                                                                                                                                                                                                                                                                                                                                                                                                                                                                                                                                                                                                                                                                                                                                                                                                                       |        | Style:   | Day Return         |         |            |
| Walk Length:     | ~ 14 Kms                                                                                                                                                                                                                                                                                                                                                                                                                                                                                                                                                                                                                                                                                                                                                                                                                                                                                                                                                                                                        |        |          | Walk Duration:     | 6 Hours |            |
| Meeting Place:   | Cnr Beverleys Rd /<br>Bairnsdale-Dargo Rd.                                                                                                                                                                                                                                                                                                                                                                                                                                                                                                                                                                                                                                                                                                                                                                                                                                                                                                                                                                      |        |          | Meeting Time:      | 8:45am  |            |
| Walk<br>Summary: | This walk will follow the Mitchell River from Billy Goat Bend and the Amphitheatre upstream to a point opposite Jurgenson Point and the point where Sandy Creek enters the Mitchell River. This is one of the few un-dammed rivers in Victoria with great rapids and plenty to look at, including rocky bluffs on the Eastern shore and remnant rainforest gullies on the Western shore. The walk follows the Western side of the river on a well-made track with great opportunities for photographs of the river and its surrounds. There will be an opportunity for a quick swim during lunch after which we will retrace our steps back to Billy Goat Bend.  NB This walk includes a number of steep climbs and descents. There will be time to take it slow and steady, but a reasonable level of fitness is still required.  Topographical Map: Tabberabbera 8322-N 1:50,000  Rooftop Map: Bairnsdale - Dargo - Omeo Adventure Map 1:100,000  Please register with Walk Leader before the day of the walk |        |          |                    |         |            |
| Walk Leader:     | Angela<br>Roughley                                                                                                                                                                                                                                                                                                                                                                                                                                                                                                                                                                                                                                                                                                                                                                                                                                                                                                                                                                                              | Email: | angelaro | ughley@bigpond.com | Phone:  | 0423089203 |