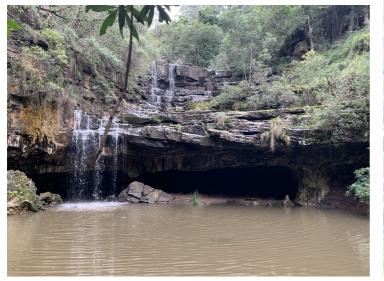

## **Ben Cruachan Walking Club - Walk Preview**

| Walk:          | Den of Nargun to Billy Goat Bend, RETURN                                                                                                                                                                                                                                                                                                                                                                                                                                                                                                                                                                                                                                                                                                                                                                                                                                                                                                                                                                                                                                                                                                                   |      |                                          |                           |                              |  |
|----------------|------------------------------------------------------------------------------------------------------------------------------------------------------------------------------------------------------------------------------------------------------------------------------------------------------------------------------------------------------------------------------------------------------------------------------------------------------------------------------------------------------------------------------------------------------------------------------------------------------------------------------------------------------------------------------------------------------------------------------------------------------------------------------------------------------------------------------------------------------------------------------------------------------------------------------------------------------------------------------------------------------------------------------------------------------------------------------------------------------------------------------------------------------------|------|------------------------------------------|---------------------------|------------------------------|--|
| Area:          | MITCHELL RIVER NATIONAL PARK                                                                                                                                                                                                                                                                                                                                                                                                                                                                                                                                                                                                                                                                                                                                                                                                                                                                                                                                                                                                                                                                                                                               |      |                                          |                           |                              |  |
| Date:          | Saturday 28th November 2020 To be publ                                                                                                                                                                                                                                                                                                                                                                                                                                                                                                                                                                                                                                                                                                                                                                                                                                                                                                                                                                                                                                                                                                                     |      |                                          | ised in local papers? No  |                              |  |
| Grade:         | L - 6 - 3                                                                                                                                                                                                                                                                                                                                                                                                                                                                                                                                                                                                                                                                                                                                                                                                                                                                                                                                                                                                                                                                                                                                                  |      | Style:                                   | Day Return (out and back) |                              |  |
| Walk Length:   | ~ 16 Kms                                                                                                                                                                                                                                                                                                                                                                                                                                                                                                                                                                                                                                                                                                                                                                                                                                                                                                                                                                                                                                                                                                                                                   |      | Walk Duration:                           | ~ 7 Hours                 |                              |  |
| Meeting Place: | Den of Nargun Carp                                                                                                                                                                                                                                                                                                                                                                                                                                                                                                                                                                                                                                                                                                                                                                                                                                                                                                                                                                                                                                                                                                                                         | oark | Meeting Time:                            | 8:00 am                   |                              |  |
| Walk Summary:  | This walk will follow the Mitchell River from the Den of Nargun upstream to Billy<br>Goat Bend and the Amphitheatre. At the start of the walk we will visit the culturally<br>significant Den of Nargun and Deadcock Den, places shrouded in mystery and<br>history and are especially significant for indigenous Australians. We will have<br>lunch at Billy Goat Bend, before returning along the same route.<br>The Mitchell is one of the few un-dammed rivers in Victoria with great rapids and<br>plenty to look at, including rocky bluffs on the eastern shore and remnant<br>rainforest gullies on the western shore. The walk follows the western side of the<br>river on a well-made track which passes through numerous shady gullies. This<br>area is known for its diversity of fauna and flora, including lyrebirds and the<br>Xanthorrhoea Minor (a small version of the grass tree).<br>This is a long walk with approximately 770 metres of ascent & descent, requiring<br>a reasonable level of fitness. Walking poles recommended.<br><b>Registration with the Walk Leader, before the day of the walk, is required for all walks.</b> |      |                                          |                           |                              |  |
| Walk Leaders:  | Janine Muir<br>Marian Matchan                                                                                                                                                                                                                                                                                                                                                                                                                                                                                                                                                                                                                                                                                                                                                                                                                                                                                                                                                                                                                                                                                                                              |      | nuirjp@bigpond.com<br>natcho01@bigpond.c |                           | 0421 474 688<br>0448 523 287 |  |