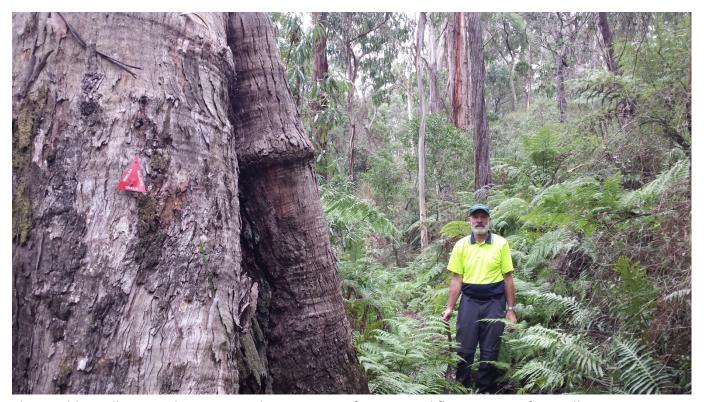

Photos on next page . . . . .

The Wirilda Walking Track traverses a large variety of terrain and flora. Joe in a fern gully.

The Wirilda Walking Track follows the Tyers River through the gorge