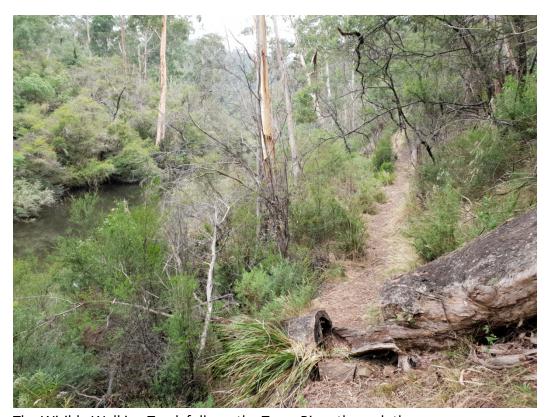

Photos on next page . . . . .

The Wirilda Walking Track traverses a large variety of terrain and flora. Joe in a fern gully.

The Wirilda Walking Track follows the Tyers River through the gorge