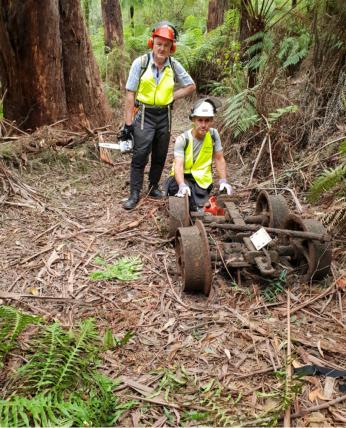

BTAC Track clearing volunteers pause at an abandoned timber tram bogie on the East Tyers Walking Track