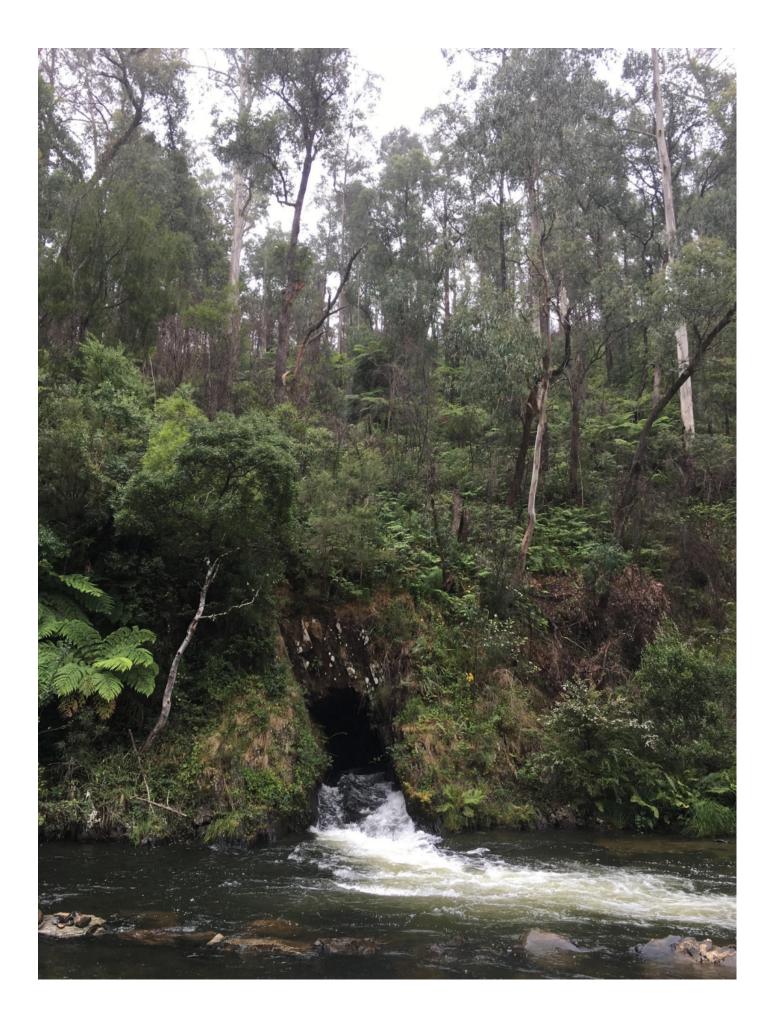

## Ben Cruachan Walking Club - Walk Preview

| Please register with Walk Leader before the day of the walk. See website: http://bencruachanwalkingclub.com/ |                                                                                                                                                                                                                                                                                                                                                                                                                                                                                                                    |        |                   |                                             |                                           |  |  |
|--------------------------------------------------------------------------------------------------------------|--------------------------------------------------------------------------------------------------------------------------------------------------------------------------------------------------------------------------------------------------------------------------------------------------------------------------------------------------------------------------------------------------------------------------------------------------------------------------------------------------------------------|--------|-------------------|---------------------------------------------|-------------------------------------------|--|--|
| Walk:                                                                                                        | Horseshoe Bend Tunnel and Walhalla                                                                                                                                                                                                                                                                                                                                                                                                                                                                                 |        |                   |                                             |                                           |  |  |
| Area:                                                                                                        | Walhalla and surrounds                                                                                                                                                                                                                                                                                                                                                                                                                                                                                             |        |                   |                                             |                                           |  |  |
| Day & Date:                                                                                                  | Saturday 13 <sup>th</sup> March 2021                                                                                                                                                                                                                                                                                                                                                                                                                                                                               |        |                   | To be publicised in local papers? Yes       |                                           |  |  |
| Grade:                                                                                                       | S-6-3 (Tunnel)<br>S-4-2 (Walhalla)                                                                                                                                                                                                                                                                                                                                                                                                                                                                                 |        |                   | Style:                                      | Day return (Tunnel)<br>Circuit (Walhalla) |  |  |
| Walk Length:                                                                                                 | 4 km (Tunnel)<br>3 km (Walhalla)                                                                                                                                                                                                                                                                                                                                                                                                                                                                                   |        | Walk<br>Duration: | 2 Hours (Tunnel)<br>1.5 hours (Walhalla)    |                                           |  |  |
| Meeting Place:                                                                                               | Tyers Kindergarten Carpark                                                                                                                                                                                                                                                                                                                                                                                                                                                                                         |        |                   | Meeting<br>Time:                            | 9.30 am                                   |  |  |
| Walk<br>Summary:                                                                                             | The walk is an opportunity to see the Thomson River flowing past the Horseshoe Bend Tunnel entry for the first time in 108 years. Recent works by the Catchment Management Authority have allowed the river to resume its original course to allow fish migration while retaining the integrity of the heritage listed tunnel. Access to the tunnel entry will depend upon river height at the time. We will then drive to Walhalla for a short circuit walk around the township taking in its history and scenery |        |                   |                                             |                                           |  |  |
| Walk Leader:                                                                                                 | Jim Stranger                                                                                                                                                                                                                                                                                                                                                                                                                                                                                                       | Email: | stran             | strangers1@westnet.com.au Phone: 0400278939 |                                           |  |  |

Horseshoe Bend Tunnel photo on next page . . . . . .