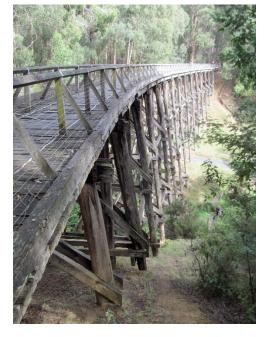

## Ben Cruachan Walking Club - Walk Preview

| Walk:             | TOORONGA & AMPHITHEATRE WATERFALLS & NOOJEE TRESTLE BRIDGE                                                                                                                                                                                                                                                                                                                                                                                                                                                                                                                                                                                                                                                                                                                                                                                                                                                                                                                                                                                                                                                |            |       |                                   |     |             |               |     |
|-------------------|-----------------------------------------------------------------------------------------------------------------------------------------------------------------------------------------------------------------------------------------------------------------------------------------------------------------------------------------------------------------------------------------------------------------------------------------------------------------------------------------------------------------------------------------------------------------------------------------------------------------------------------------------------------------------------------------------------------------------------------------------------------------------------------------------------------------------------------------------------------------------------------------------------------------------------------------------------------------------------------------------------------------------------------------------------------------------------------------------------------|------------|-------|-----------------------------------|-----|-------------|---------------|-----|
| Area:             | NOOJEE RAIL TRAIL RESERVE & TOORONGA FALLS RESERVE                                                                                                                                                                                                                                                                                                                                                                                                                                                                                                                                                                                                                                                                                                                                                                                                                                                                                                                                                                                                                                                        |            |       |                                   |     |             |               |     |
| Date:             | 23 October 2021                                                                                                                                                                                                                                                                                                                                                                                                                                                                                                                                                                                                                                                                                                                                                                                                                                                                                                                                                                                                                                                                                           |            |       | To be publicised in local papers? |     |             | s? Yes        | S   |
| Grade:            | S-                                                                                                                                                                                                                                                                                                                                                                                                                                                                                                                                                                                                                                                                                                                                                                                                                                                                                                                                                                                                                                                                                                        | S - 3 - 3  |       | Style:                            |     | Day Circuit |               |     |
| Walk<br>Length:   | Various, total                                                                                                                                                                                                                                                                                                                                                                                                                                                                                                                                                                                                                                                                                                                                                                                                                                                                                                                                                                                                                                                                                            | approx. 10 | ) kms | Walk Durati                       | on: | Арр         | prox. 4 hours |     |
| Meeting<br>Place: | S                                                                                                                                                                                                                                                                                                                                                                                                                                                                                                                                                                                                                                                                                                                                                                                                                                                                                                                                                                                                                                                                                                         | Sale       |       | Meeting Tim                       | ne: | 8:00 am     |               |     |
| Walk<br>Summary:  | This collection of short walks will require a longish drive west from Sale to get to the start point. We turn off the highway near Warragul and after a pleasant drive across lush rolling hills we'll pass through the sleepy village of Noojee before reaching the start of our walks to the Toorongo and Amphitheatre Falls. The sign at the start of the Falls loop walk describes this area as one of the most beautiful and wettest parts of Victoria with mossy rocks, tree ferns and a lot of water! We will then drive a short distance to undertake the Noojee Trestle Bridge and optional Rail Trail walk, a pleasant 3 kilometre walk along the original railway route. For keen photographers the trestle bridge offers endless possibilities for spectacular and quirky shots with interesting structural details and perspectives. For lunch, we will head for the Noojee Hotel, Covid restrictions permitting. After lunch, if time permits, we can visit the Glen Nayook Rainforest Walk near the town of Neerim Junction.  Please register with Walk Leader before the day of the walk. |            |       |                                   |     |             |               |     |
| Walk<br>Leader:   |                                                                                                                                                                                                                                                                                                                                                                                                                                                                                                                                                                                                                                                                                                                                                                                                                                                                                                                                                                                                                                                                                                           |            |       | neth@optusne                      |     | Phone:      | 0414 774      | 144 |

Noojee Trestle Bridge

Tooronga Falls