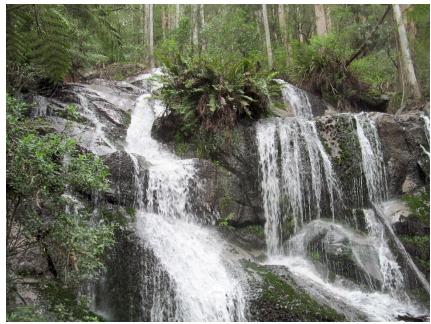

## Ben Cruachan Walking Club - Walk Preview

| Walk:             | TOORONGA & AMPHITHEATRE WATERFALLS & NOOJEE TRESTLE BRIDGE                                                                                                                                                                                                                                                                                                                                                                                                                                                                                                                                                                                                                                                                                                                                                                                                                                                                                                                                                                                                                                                |            |       |                                   |     |             |               |     |
|-------------------|-----------------------------------------------------------------------------------------------------------------------------------------------------------------------------------------------------------------------------------------------------------------------------------------------------------------------------------------------------------------------------------------------------------------------------------------------------------------------------------------------------------------------------------------------------------------------------------------------------------------------------------------------------------------------------------------------------------------------------------------------------------------------------------------------------------------------------------------------------------------------------------------------------------------------------------------------------------------------------------------------------------------------------------------------------------------------------------------------------------|------------|-------|-----------------------------------|-----|-------------|---------------|-----|
| Area:             | NOOJEE RAIL TRAIL RESERVE & TOORONGA FALLS RESERVE                                                                                                                                                                                                                                                                                                                                                                                                                                                                                                                                                                                                                                                                                                                                                                                                                                                                                                                                                                                                                                                        |            |       |                                   |     |             |               |     |
| Date:             | 23 October 2021                                                                                                                                                                                                                                                                                                                                                                                                                                                                                                                                                                                                                                                                                                                                                                                                                                                                                                                                                                                                                                                                                           |            |       | To be publicised in local papers? |     |             | s? Yes        | S   |
| Grade:            | S-                                                                                                                                                                                                                                                                                                                                                                                                                                                                                                                                                                                                                                                                                                                                                                                                                                                                                                                                                                                                                                                                                                        | S - 3 - 3  |       | Style:                            |     | Day Circuit |               |     |
| Walk<br>Length:   | Various, total                                                                                                                                                                                                                                                                                                                                                                                                                                                                                                                                                                                                                                                                                                                                                                                                                                                                                                                                                                                                                                                                                            | approx. 10 | ) kms | Walk Durati                       | on: | Арр         | prox. 4 hours |     |
| Meeting<br>Place: | S                                                                                                                                                                                                                                                                                                                                                                                                                                                                                                                                                                                                                                                                                                                                                                                                                                                                                                                                                                                                                                                                                                         | Sale       |       | Meeting Tim                       | ne: | 8:00 am     |               |     |
| Walk<br>Summary:  | This collection of short walks will require a longish drive west from Sale to get to the start point. We turn off the highway near Warragul and after a pleasant drive across lush rolling hills we'll pass through the sleepy village of Noojee before reaching the start of our walks to the Toorongo and Amphitheatre Falls. The sign at the start of the Falls loop walk describes this area as one of the most beautiful and wettest parts of Victoria with mossy rocks, tree ferns and a lot of water! We will then drive a short distance to undertake the Noojee Trestle Bridge and optional Rail Trail walk, a pleasant 3 kilometre walk along the original railway route. For keen photographers the trestle bridge offers endless possibilities for spectacular and quirky shots with interesting structural details and perspectives. For lunch, we will head for the Noojee Hotel, Covid restrictions permitting. After lunch, if time permits, we can visit the Glen Nayook Rainforest Walk near the town of Neerim Junction.  Please register with Walk Leader before the day of the walk. |            |       |                                   |     |             |               |     |
| Walk<br>Leader:   |                                                                                                                                                                                                                                                                                                                                                                                                                                                                                                                                                                                                                                                                                                                                                                                                                                                                                                                                                                                                                                                                                                           |            |       | neth@optusne                      |     | Phone:      | 0414 774      | 144 |

Noojee Trestle Bridge

Tooronga Falls