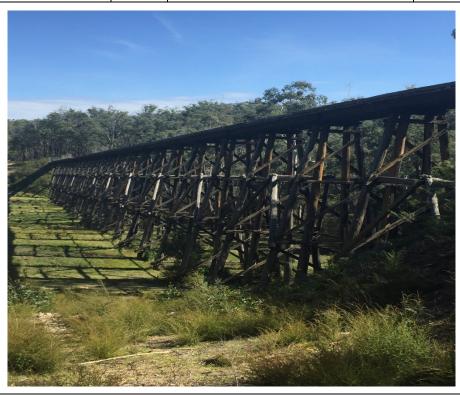

## Ben Cruachan Walking Club - Walk Preview

| Walk:             | TRESTLE BRIDGE – NOWA NOWA WALK                                                                                                                                                                                                                                                                                                                                                                                                                                                                                                                                                                                                                                                            |                                                                       |                 |               |                  |            |  |
|-------------------|--------------------------------------------------------------------------------------------------------------------------------------------------------------------------------------------------------------------------------------------------------------------------------------------------------------------------------------------------------------------------------------------------------------------------------------------------------------------------------------------------------------------------------------------------------------------------------------------------------------------------------------------------------------------------------------------|-----------------------------------------------------------------------|-----------------|---------------|------------------|------------|--|
| Area:             | COLQUHOUN STATE FOREST / LAKE TYERS S.P.                                                                                                                                                                                                                                                                                                                                                                                                                                                                                                                                                                                                                                                   |                                                                       |                 |               |                  |            |  |
| Date:             | Saturday 13 Augus                                                                                                                                                                                                                                                                                                                                                                                                                                                                                                                                                                                                                                                                          | st 2022                                                               | To be publici   | ? No          |                  |            |  |
| Grade:            | M – 2 - 2                                                                                                                                                                                                                                                                                                                                                                                                                                                                                                                                                                                                                                                                                  | 2                                                                     | Style:          | Style:        |                  | Day Return |  |
| Walk<br>Length:   | 11.5 Km                                                                                                                                                                                                                                                                                                                                                                                                                                                                                                                                                                                                                                                                                    | s                                                                     | Walk Duration:  |               | 4-5 Hours approx |            |  |
| Meeting<br>Place: |                                                                                                                                                                                                                                                                                                                                                                                                                                                                                                                                                                                                                                                                                            | Launching Rd, Nowa Nowa (Jetty behind<br>Mingling Water Caravan Park) |                 | Meeting Time: | 9:00 am          |            |  |
| Walk<br>Summary:  | Our walk will commence in Nowa Nowa and follow the rail trail to the historic trestle bridge which stands 20 metres tall and some 250 metres long. Here we will stop for morning tea with some time allowed to enjoy the structure before retracing our steps a short way and leaving the rail trail to follow the Nowa Nowa Walk. This will take us back across the highway through the Lake Tyers S.P. and eventually meet up with Boggy Creek which we will follow back to Nowa Nowa.  Mingling Waters Caravan Park & Café offers great dine in and that is where I plan to enjoy lunch. Please feel free to join me!  Please register with the Walk Leader before the day of the walk. |                                                                       |                 |               |                  |            |  |
| Walk<br>Leader:   | Angela Roughley                                                                                                                                                                                                                                                                                                                                                                                                                                                                                                                                                                                                                                                                            | Email:                                                                | angelaroughley( | @bigpond.com  | Phone:           | 0423089203 |  |
|                   |                                                                                                                                                                                                                                                                                                                                                                                                                                                                                                                                                                                                                                                                                            |                                                                       |                 |               |                  |            |  |