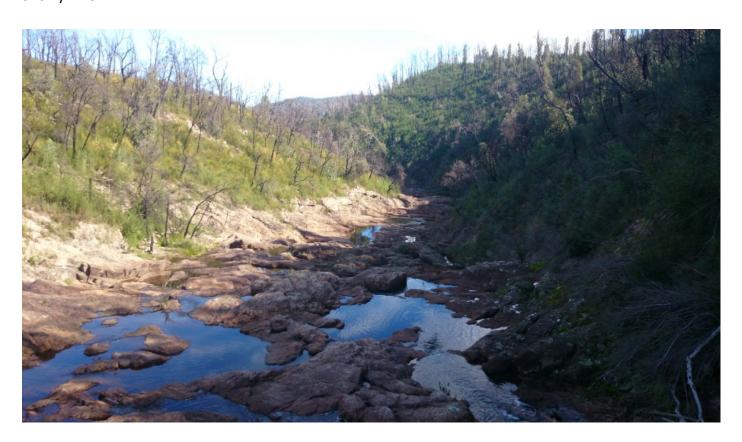

## Ben Cruachan Walking Club - Walk Preview

| Please register with Walk Leader before the day of the walk. See website: http://bencruachanwalkingclub.com/ |                                                                                                                                                                                                                                                                                                                                                                                                                                                                                                                                                                                                                                                                                                                                                                                                                                                                                                           |  |                      |                                       |        |            |
|--------------------------------------------------------------------------------------------------------------|-----------------------------------------------------------------------------------------------------------------------------------------------------------------------------------------------------------------------------------------------------------------------------------------------------------------------------------------------------------------------------------------------------------------------------------------------------------------------------------------------------------------------------------------------------------------------------------------------------------------------------------------------------------------------------------------------------------------------------------------------------------------------------------------------------------------------------------------------------------------------------------------------------------|--|----------------------|---------------------------------------|--------|------------|
| Walk:                                                                                                        | Raymond Creek Falls to Snowy River                                                                                                                                                                                                                                                                                                                                                                                                                                                                                                                                                                                                                                                                                                                                                                                                                                                                        |  |                      |                                       |        |            |
| Area:                                                                                                        | Snowy River National Park                                                                                                                                                                                                                                                                                                                                                                                                                                                                                                                                                                                                                                                                                                                                                                                                                                                                                 |  |                      |                                       |        |            |
| Date:                                                                                                        | Sat 29 January 2022                                                                                                                                                                                                                                                                                                                                                                                                                                                                                                                                                                                                                                                                                                                                                                                                                                                                                       |  | To be publicised     | To be publicised in local papers? Yes |        |            |
| Grade:                                                                                                       | M-6-7                                                                                                                                                                                                                                                                                                                                                                                                                                                                                                                                                                                                                                                                                                                                                                                                                                                                                                     |  | Style:               | Day walk                              |        |            |
| Distance Km:                                                                                                 | 6.5 km each way / 13km return                                                                                                                                                                                                                                                                                                                                                                                                                                                                                                                                                                                                                                                                                                                                                                                                                                                                             |  | <b>Duration Hrs:</b> | 2 – 3 hours each way                  |        |            |
| Meeting Place:                                                                                               | Howitt Park (North side), Main Road,<br>East Bairnsdale.                                                                                                                                                                                                                                                                                                                                                                                                                                                                                                                                                                                                                                                                                                                                                                                                                                                  |  | Meeting Time:        | 8 am                                  |        |            |
| Walk Summary:                                                                                                | Follow a well maintained track, (including 107 steps down), to view Raymond Creek Falls plunging 20 metres into a deep clear pool. Then follow Raymond Creek through warm temperate rainforest, to a second set of rock pools and small cascades where we rock hop across Raymond Creek. Walk 100m up a spur through open eucalypt forest reaching the top of the escarpment with sweeping views of the magnificent Snowy River with its beach and rapids far below, and its rolling hills and farmland on the opposite bank. Continue along a rocky narrow track down the spur to the confluence of Raymond Creek and the Snowy River with its lush grassy bank, open bush and cliff face of the escarpment. Basin Creek Falls are directly opposite on the western bank of the Snowy River. Swim in the Snowy River before returning by the same track (now 107 steps up). Walking poles may be useful. |  |                      |                                       |        |            |
| Walk Leader:                                                                                                 | Trevor Clues                                                                                                                                                                                                                                                                                                                                                                                                                                                                                                                                                                                                                                                                                                                                                                                                                                                                                              |  | almai51@bigpond.com  |                                       | Phone: | 0428564559 |

Raymond Creek Falls

Snowy River

Raymond Creek below the falls