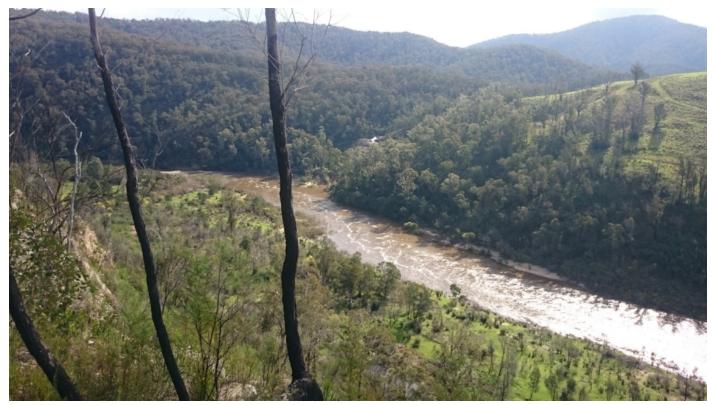

## Ben Cruachan Walking Club - Walk Preview

| Please register with Walk Leader before the day of the walk. See website: http://bencruachanwalkingclub.com/ |                                                                                                                                                                                                                                                                                                                                                                                                                                                                                                                                                                                                                                                                                                                                                                                                                                                                                                           |  |                      |                                       |        |            |
|--------------------------------------------------------------------------------------------------------------|-----------------------------------------------------------------------------------------------------------------------------------------------------------------------------------------------------------------------------------------------------------------------------------------------------------------------------------------------------------------------------------------------------------------------------------------------------------------------------------------------------------------------------------------------------------------------------------------------------------------------------------------------------------------------------------------------------------------------------------------------------------------------------------------------------------------------------------------------------------------------------------------------------------|--|----------------------|---------------------------------------|--------|------------|
| Walk:                                                                                                        | Raymond Creek Falls to Snowy River                                                                                                                                                                                                                                                                                                                                                                                                                                                                                                                                                                                                                                                                                                                                                                                                                                                                        |  |                      |                                       |        |            |
| Area:                                                                                                        | Snowy River National Park                                                                                                                                                                                                                                                                                                                                                                                                                                                                                                                                                                                                                                                                                                                                                                                                                                                                                 |  |                      |                                       |        |            |
| Date:                                                                                                        | Sat 29 January 2022                                                                                                                                                                                                                                                                                                                                                                                                                                                                                                                                                                                                                                                                                                                                                                                                                                                                                       |  | To be publicised     | To be publicised in local papers? Yes |        |            |
| Grade:                                                                                                       | M-6-7                                                                                                                                                                                                                                                                                                                                                                                                                                                                                                                                                                                                                                                                                                                                                                                                                                                                                                     |  | Style:               | Day walk                              |        |            |
| Distance Km:                                                                                                 | 6.5 km each way / 13km return                                                                                                                                                                                                                                                                                                                                                                                                                                                                                                                                                                                                                                                                                                                                                                                                                                                                             |  | <b>Duration Hrs:</b> | 2 – 3 hours each way                  |        |            |
| Meeting Place:                                                                                               | Howitt Park (North side), Main Road,<br>East Bairnsdale.                                                                                                                                                                                                                                                                                                                                                                                                                                                                                                                                                                                                                                                                                                                                                                                                                                                  |  | Meeting Time:        | 8 am                                  |        |            |
| Walk Summary:                                                                                                | Follow a well maintained track, (including 107 steps down), to view Raymond Creek Falls plunging 20 metres into a deep clear pool. Then follow Raymond Creek through warm temperate rainforest, to a second set of rock pools and small cascades where we rock hop across Raymond Creek. Walk 100m up a spur through open eucalypt forest reaching the top of the escarpment with sweeping views of the magnificent Snowy River with its beach and rapids far below, and its rolling hills and farmland on the opposite bank. Continue along a rocky narrow track down the spur to the confluence of Raymond Creek and the Snowy River with its lush grassy bank, open bush and cliff face of the escarpment. Basin Creek Falls are directly opposite on the western bank of the Snowy River. Swim in the Snowy River before returning by the same track (now 107 steps up). Walking poles may be useful. |  |                      |                                       |        |            |
| Walk Leader:                                                                                                 | Trevor Clues                                                                                                                                                                                                                                                                                                                                                                                                                                                                                                                                                                                                                                                                                                                                                                                                                                                                                              |  | almai51@bigpond.com  |                                       | Phone: | 0428564559 |

Raymond Creek Falls

Snowy River

Raymond Creek below the falls