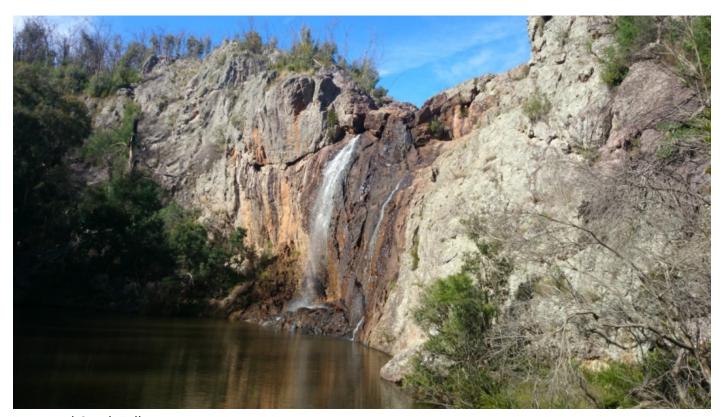

## Ben Cruachan Walking Club - Walk Preview

| Please register with Walk Leader before the day of the walk. See website: http://bencruachanwalkingclub.com/ |                                                                                                                                                                                                                                                                                                                                                                                                                                                                                                                                                                                                                                                                                                                                                                                                                                                                                                           |  |                      |                                       |        |            |
|--------------------------------------------------------------------------------------------------------------|-----------------------------------------------------------------------------------------------------------------------------------------------------------------------------------------------------------------------------------------------------------------------------------------------------------------------------------------------------------------------------------------------------------------------------------------------------------------------------------------------------------------------------------------------------------------------------------------------------------------------------------------------------------------------------------------------------------------------------------------------------------------------------------------------------------------------------------------------------------------------------------------------------------|--|----------------------|---------------------------------------|--------|------------|
| Walk:                                                                                                        | Raymond Creek Falls to Snowy River                                                                                                                                                                                                                                                                                                                                                                                                                                                                                                                                                                                                                                                                                                                                                                                                                                                                        |  |                      |                                       |        |            |
| Area:                                                                                                        | Snowy River National Park                                                                                                                                                                                                                                                                                                                                                                                                                                                                                                                                                                                                                                                                                                                                                                                                                                                                                 |  |                      |                                       |        |            |
| Date:                                                                                                        | Sat 29 January 2022                                                                                                                                                                                                                                                                                                                                                                                                                                                                                                                                                                                                                                                                                                                                                                                                                                                                                       |  | To be publicised     | To be publicised in local papers? Yes |        |            |
| Grade:                                                                                                       | M-6-7                                                                                                                                                                                                                                                                                                                                                                                                                                                                                                                                                                                                                                                                                                                                                                                                                                                                                                     |  | Style:               | Day walk                              |        |            |
| Distance Km:                                                                                                 | 6.5 km each way / 13km return                                                                                                                                                                                                                                                                                                                                                                                                                                                                                                                                                                                                                                                                                                                                                                                                                                                                             |  | <b>Duration Hrs:</b> | 2 – 3 hours each way                  |        |            |
| Meeting Place:                                                                                               | Howitt Park (North side), Main Road,<br>East Bairnsdale.                                                                                                                                                                                                                                                                                                                                                                                                                                                                                                                                                                                                                                                                                                                                                                                                                                                  |  | Meeting Time:        | 8 am                                  |        |            |
| Walk Summary:                                                                                                | Follow a well maintained track, (including 107 steps down), to view Raymond Creek Falls plunging 20 metres into a deep clear pool. Then follow Raymond Creek through warm temperate rainforest, to a second set of rock pools and small cascades where we rock hop across Raymond Creek. Walk 100m up a spur through open eucalypt forest reaching the top of the escarpment with sweeping views of the magnificent Snowy River with its beach and rapids far below, and its rolling hills and farmland on the opposite bank. Continue along a rocky narrow track down the spur to the confluence of Raymond Creek and the Snowy River with its lush grassy bank, open bush and cliff face of the escarpment. Basin Creek Falls are directly opposite on the western bank of the Snowy River. Swim in the Snowy River before returning by the same track (now 107 steps up). Walking poles may be useful. |  |                      |                                       |        |            |
| Walk Leader:                                                                                                 | Trevor Clues                                                                                                                                                                                                                                                                                                                                                                                                                                                                                                                                                                                                                                                                                                                                                                                                                                                                                              |  | almai51@bigpond.com  |                                       | Phone: | 0428564559 |

Raymond Creek Falls

Snowy River

Raymond Creek below the falls